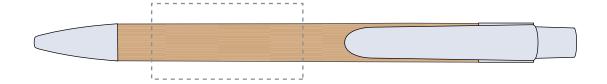

Product and Artwork Proof SUMO BAMBOO PEN

Your Ref: Quantity: Product Code: TPC982501
Our Ref: Version: 1 Product Colour: WHITE

## **PANTONE REFERENCE(S)**

Colour 1

Colour 2

Colour 3

Colour 4

ARTWORK SCALE 100% Standard Print Area: 40mm x 20mm

## The dashed line is to demonstrate print area and will not appear on your printed item